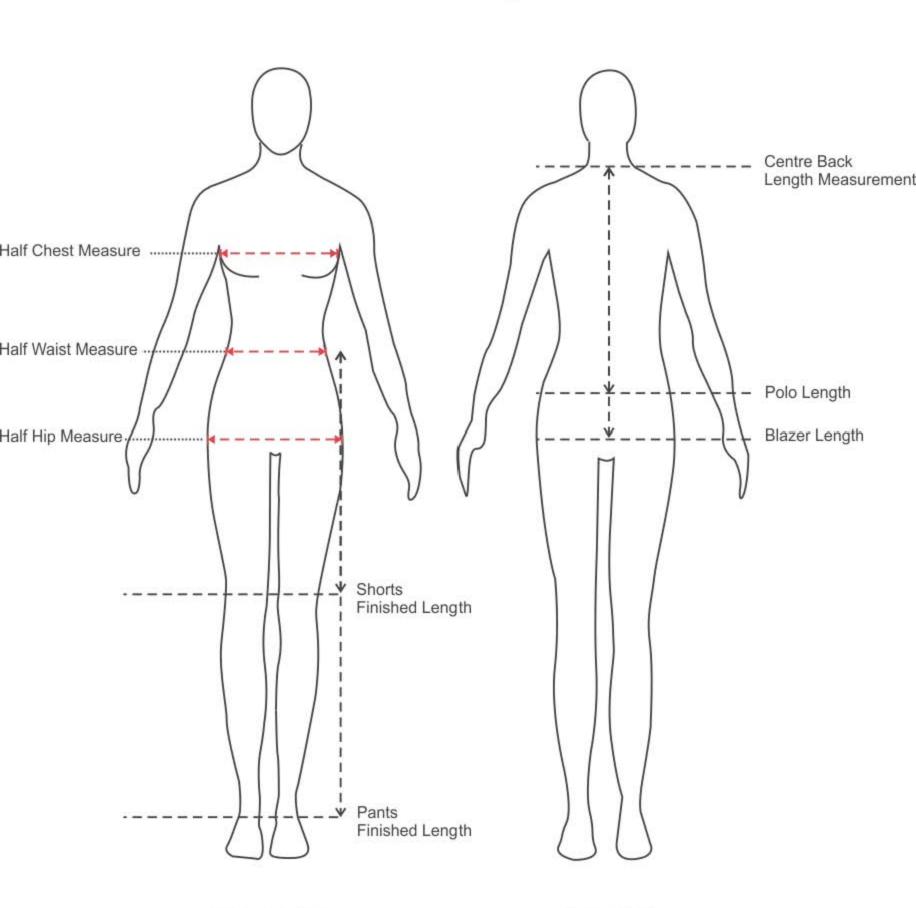

## Devon Clothing How to Measure to fit your Uniform

FRONT

**BACK** 

## **HOW TO MEASURE:**

½ **Chest:** One method is to compare your own garment size to ours. You can do this by measuring the ½ chest of your garment (lay your garment flat and take the ½ chest measurement) and then compare it to the sizing in the table above.

**Length:** Measure from the nape of the neck down the back to the hip (or desired garment length).

**Sleeve Length:** Measure from the armpit to the wrist (just where hand starts to widen).

If in doubt, choose the next size larger.